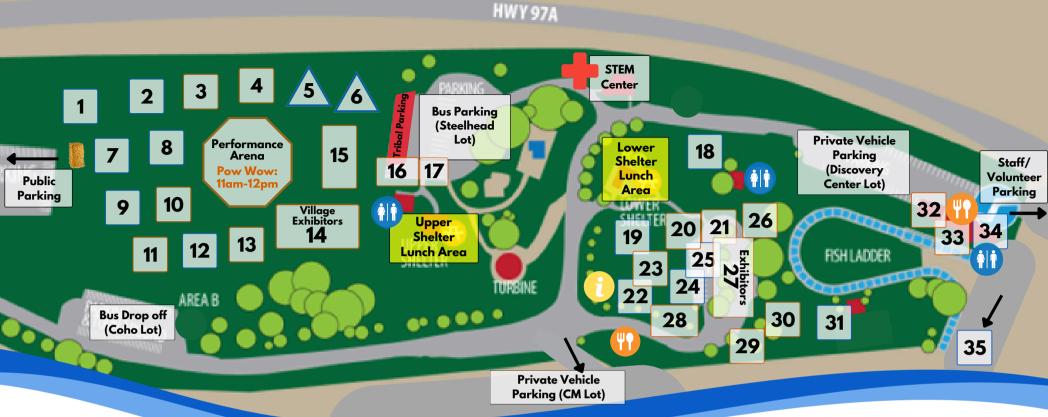

## **Performance Arena**

- 1. Stick Games
- 2. Plateau Fishing
- 3. Drum & Cultural Booth
- 4. Yakama Nation Lamprey
- 5. Storytelling
- 6. Tipi set up
- 7. Lithic Technology
- 8. Dogbane Cordage
- 9. Canoe (Scheduled)
- 10. Canoe (Drop in)

- 11. Drumming (Drop in)
- 12. Native Am. Language
- 13. Fishing Scaffold
- 14. Native Village: Exhibitors
- 15. Long Tent
- 16. Wanapum Discovery Unit
- 17. Traditional Lifeways
- 18. Gyotaku
- 19. Macro Mayhem
- 20. FWS Activities: Casting

- 21. Aquarium
- 22. Hooks & Ladders
- 23. Bureau of Reclamation
- 24. Raptors over Wen.
- 25. Rolling Rivers
- 26. Wenatchee Museum
- 27. Salmon Festival Exhibitors
- 28. Sardis Raptor Center
- 29. BLM Obstacle Course
- 30. Salmon Maze
- 31. What's That Bird?

- 32. Fish Viewing
- 33. Discovery Center
- 34. Fish Dissection (DC patio)
- 35. Generation Station

## **KEY/OTHER**

- Scheduled Education Station
- Drop In Station
- Food
- Restrooms
- nfo Booth (Lost & Found)

## STEM Center:

Volunteer Check-in

First Aid

Mascots

SALMON FESTIVAL at ROCKY REACH DAM 2024 SCHOOL DAYS